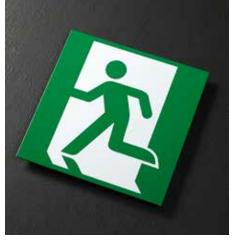

Create a brushed steel look with Basic Interior Steel and combine it with print directly on the panel.

Basic Interior Safety Signs includes a number of safety, fire, escape route and warning signs in Modulex quality.

The symbols are complying with the ISO 7010:2011 regulations.

Basic Interior Paperflex is an easy exchangeable solution with the option of a permanent header panel.