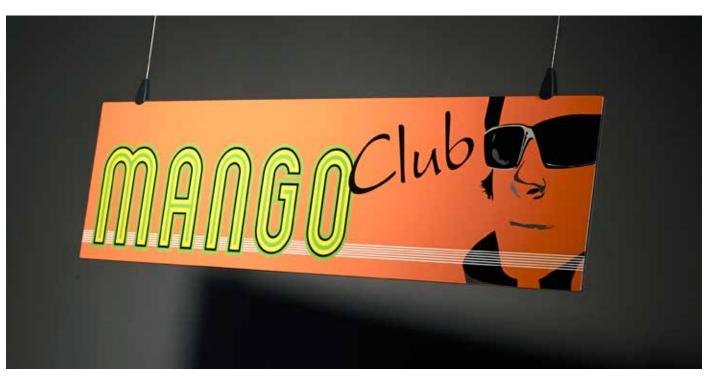

## **Basic Interior**

Basic Interior Bond includes a broad assortment of ACM panels. The white surface combined with our print technologies makes it possible to create interesting graphic solutions for wall mounting and as projecting and suspended signs.