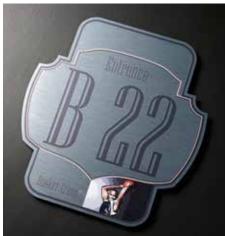

Create a brushed steel look with Basic Interior Steel and combine it with print directly on the panel.

Basic Interior Safety Signs includes a number of safety, fire, escape route and warning signs in Modulex quality.