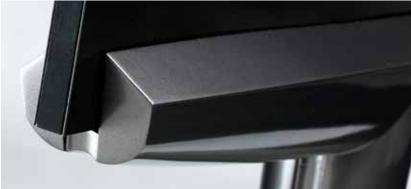

## **Macer Exterior**

Macer is the Latin word for lean. Macer is an exterior single post sign system which is suitable for directory and directional signs and in larger sizes for ID signs and landmarks. Wall signs are also available in the assortment. Internal illumination is possible even at low panel thickness. The internal illumination is based on LED technology with long lifetime and low power consumption.

## **Features**

- Withstands harsh weather and physically challenging environments
- Panels heat painted in your desired colour
- Internal illumination possible with a panel thickness of only 54 mm