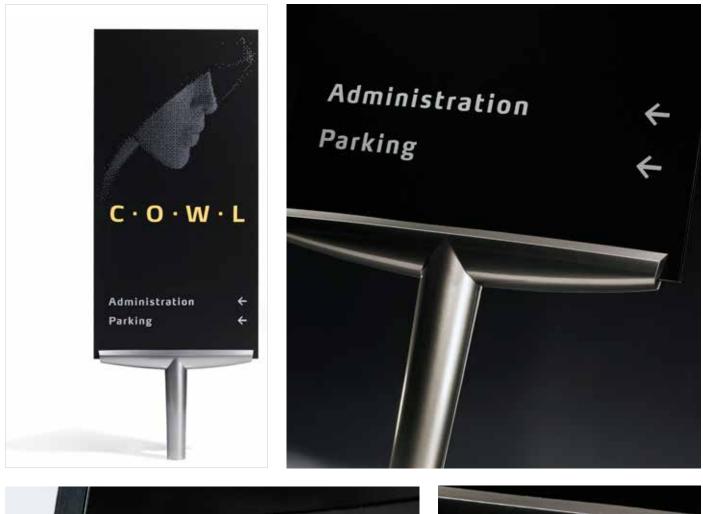

## **Macer Exterior**

Macer is the Latin word for lean. Macer is an exterior single post sign system which is suitable for directory and directional signs and in larger sizes for ID signs and landmarks. Wall signs are also available in the assortment. Internal illumination is possible even at low panel thickness. The internal illumination is based on LED technology with long lifetime and low power consumption.

## **Features**

- Withstands harsh weather and physically challenging environments
- Panels heat painted in your desired colour
- Internal illumination possible with a panel thickness of only 54 mm