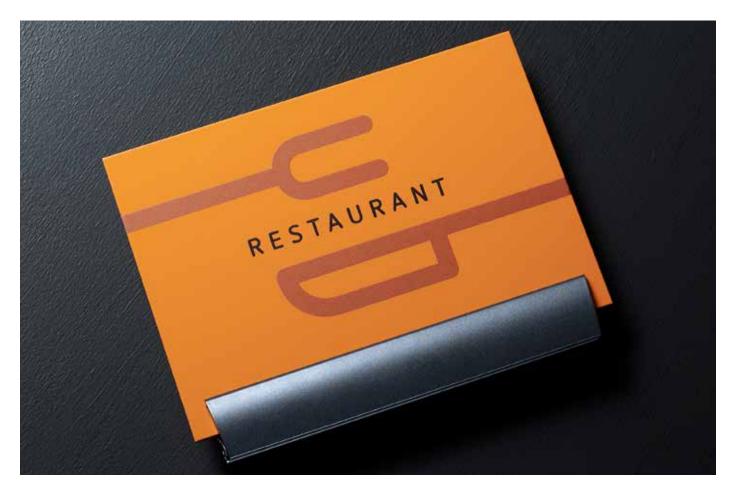

## **Macer Interior**

Macer is the Latin word for lean. Macer is based on a simple and light design where the panel has only been secured at the bottom. This creates maximum freedom for panel shapes and material.

## **Features**

- Wording applied with cut-out vinyl, print on film and print on panel
- Option for raised text and logos
- Available with paperflex: Print on paper and place behind transparent front
- Magnetic locking system for paperflex
- The holder is available for both 3 and 6 mm material