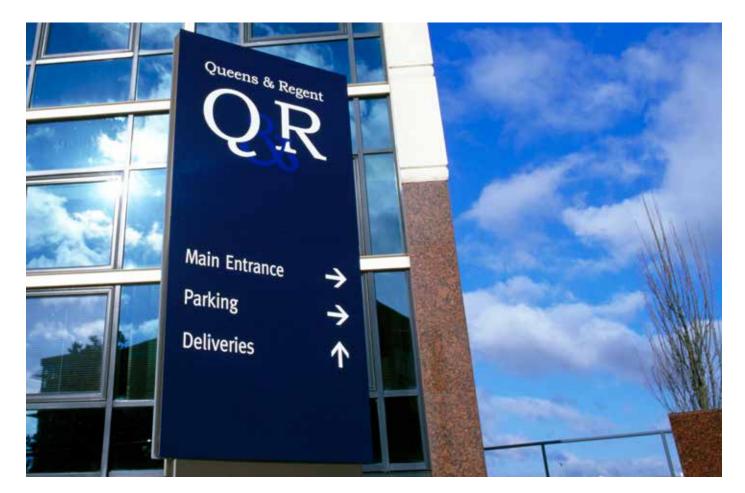

## **Messenger Exterior**

With its streamlined design and quality finish, Messenger is ideal if you want to communicate strength and self-awareness. Choose from a broad range of monoliths, wall-mounted signs and parking signs. The modular system makes it easy to put together individual solutions and make changes. The rugged aluminium and galvanised steel design makes Messenger the perfect choice for outdoor areas that are accessible to the public.