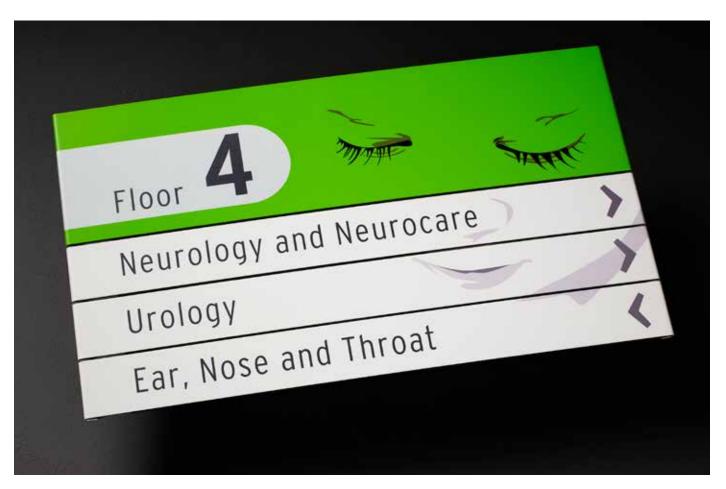

## **Messenger Interior**

Messenger Interior gives you a complete signage system that fits perfectly with most environments. With more than 50 standard sized panels, the range includes everything from table stands to monoliths. And if a standard sized doesn't meet your needs, we'll produce one that does. You can combine the sign panels with electronic displays that can be updated manually or automatically when, for example, an employee leaves for a meeting.

## **Features**

- Panels heat painted in the desired colour
- Wording applied with cut-out vinyl, print on film and print on panel
- Option for raised text and logos
- Available with paperflex: Print on paper and place behind transparent front