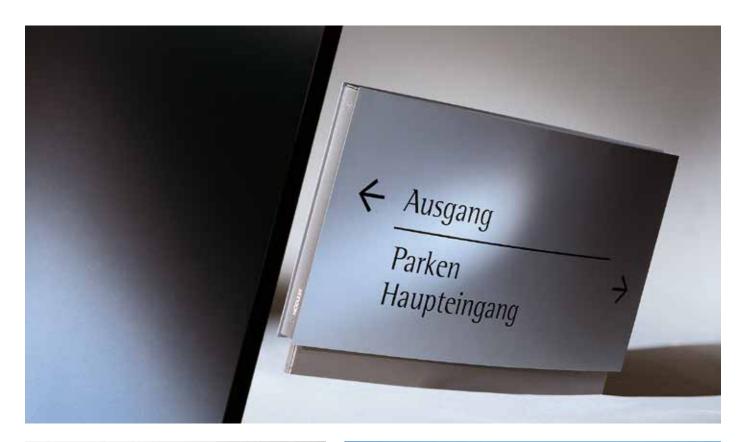

## **Pacific Exterior**

Pacific Exterior was created for companies and other organisations looking for a modern, streamlined style. The curved panels, made from surface-treated aluminium and galvanised steel, withstand harsh weather and physical loads. The system is modular, so you can create and build on a complete solution at your own pace. Pacific Exterior supplements Pacific Interior to create an aesthetically cohesive look both indoors and out.

## **Features**

- Withstands harsh weather and physically challenging environments
- Panels heat painted in the desired colour
- Hidden locking system protects against unwanted changes and theft