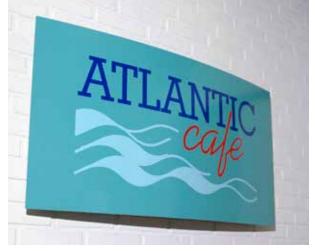

## **Pacific Exterior**

Pacific Exterior was created for companies and other organisations looking for a modern, streamlined style. The curved panels, made from surface-treated aluminium and galvanised steel, withstand harsh weather and physical loads. The system is modular, so you can create and build on a complete solution at your own pace. Pacific Exterior supplements Pacific Interior to create an aesthetically cohesive look both indoors and out.

## **Features**

- Withstands harsh weather and physically challenging environments
- Panels heat painted in the desired colour
- Hidden locking system protects against unwanted changes and theft