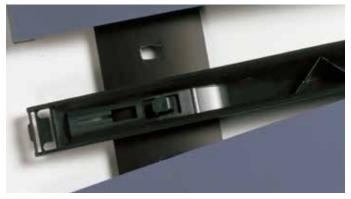

## **Features**

- Panels heat painted in the desired colour
- Wording applied with cut-out vinyl, print on film and print on panel
- Option for raised text and logos
- Available with paperflex: Print on paper and place behind transparent front
- Available with hidden locking system