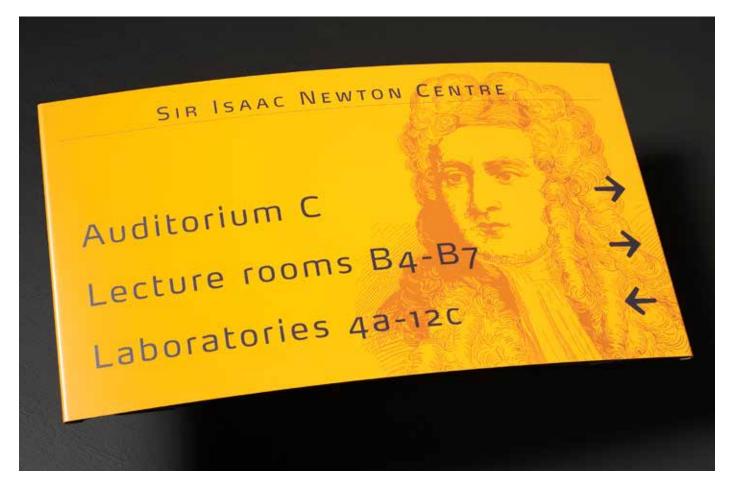

## **Pacific Interior**

With its clean, curved lines, Pacific Interior looks great in most environments requiring inviting signage. The panels are built from modules that can be moved around and combined to create 100% individual solutions that are easy to update. Pacific Interior supplements Pacific Exterior to create an aesthetically cohesive look both indoors and out.

## **Features**

- Panels heat painted in the desired colour
- Wording applied with cut-out vinyl, print on film and print on panel
- Option for raised text and logos
- Available with paperflex: Print on paper and place behind transparent front
- Available with hidden locking system