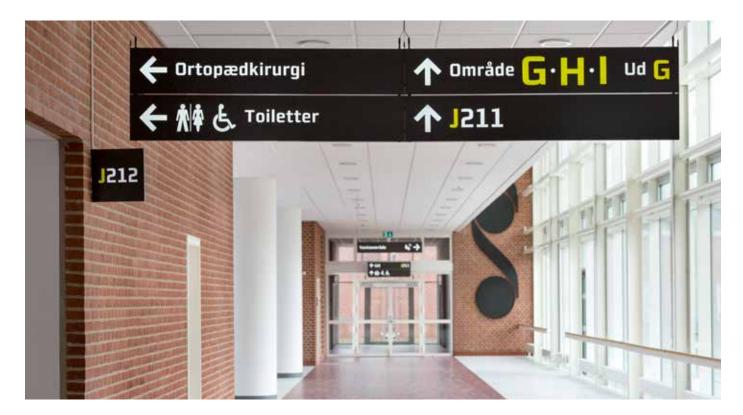

## **Via Interior**

Via Interior is an obvious choice when your signage or wayfinding solution requires modular suspended or wall-mounted signs. The signs can easily be joined vertically and horizontally and you will get exactly the construction that fits your amount of information. Via Interior is a complete series of signs with orientation signs, directional signs and identification signs. The design expression remains the same no matter if the signs are delivered with or without internal LED light.

## **Features**

- Slim, flat, elegant design
- Option for raised text and logos
- Easy to install, update and clean
- Available with internal LED light