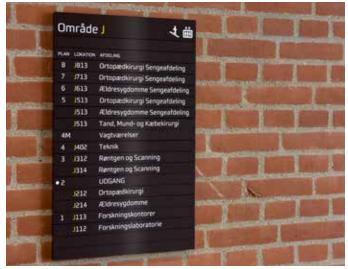

## **Via Interior**

Via Interior is an obvious choice when your signage or wayfinding solution requires modular suspended or wall-mounted signs. The signs can easily be joined vertically and horizontally and you will get exactly the construction that fits your amount of information. Via Interior is a complete series of signs with orientation signs, directional signs and identification signs. The design expression remains the same no matter if the signs are delivered with or without internal LED light.

## **Features**

- Slim, flat, elegant design
- Option for raised text and logos
- Easy to install, update and clean
- Available with internal LED light