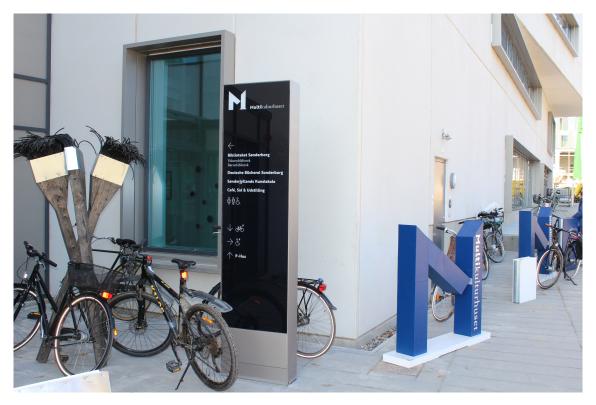

## **Via Exterior**

Via Exterior is designed for large scale and complex environments that are experiencing heavy footfall and would benefit from illuminated signage.

In such types of spaces, signage has to be very visible, clear and easy to see and understand allowing people to navigate without having to pause to read the signs.

Via Exterior meets all of these requirements through a combination of lightweight aluminium panels and slimline energy saving LED illumination.

The Via monolith creates unique solutions signalizing very high quality. The assortment includes a series of exterior signs whose simple form and elegant composition create characteristic landmarks.