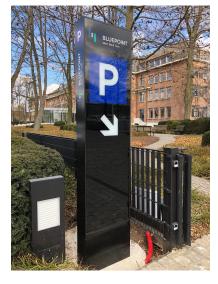

## **Via Exterior**

Via Exterior is designed for large scale and complex environments that are experiencing heavy footfall and would benefit from illuminated signage.

In such types of spaces, signage has to be very visible, clear and easy to see and understand allowing people to navigate without having to pause to read the signs.

Via Exterior meets all of these requirements through a combination of lightweight aluminium panels and slimline energy saving LED illumination.

The Via monolith creates unique solutions signalizing very high quality. The assortment includes a series of exterior signs whose simple form and elegant composition create characteristic landmarks.