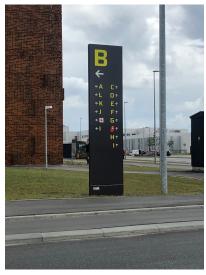

## **Via Exterior**

Via Exterior is designed for large scale and complex environments that are experiencing heavy footfall and would benefit from illuminated signage.

In such types of spaces, signage has to be very visible, clear and easy to see and understand allowing people to navigate without having to pause to read the signs.

Via Exterior meets all of these requirements through a combination of lightweight aluminium panels and slimline energy saving LED illumination.

The Via monolith creates unique solutions signalizing very high quality. The assortment includes a series of exterior signs whose simple form and elegant composition create characteristic landmarks.